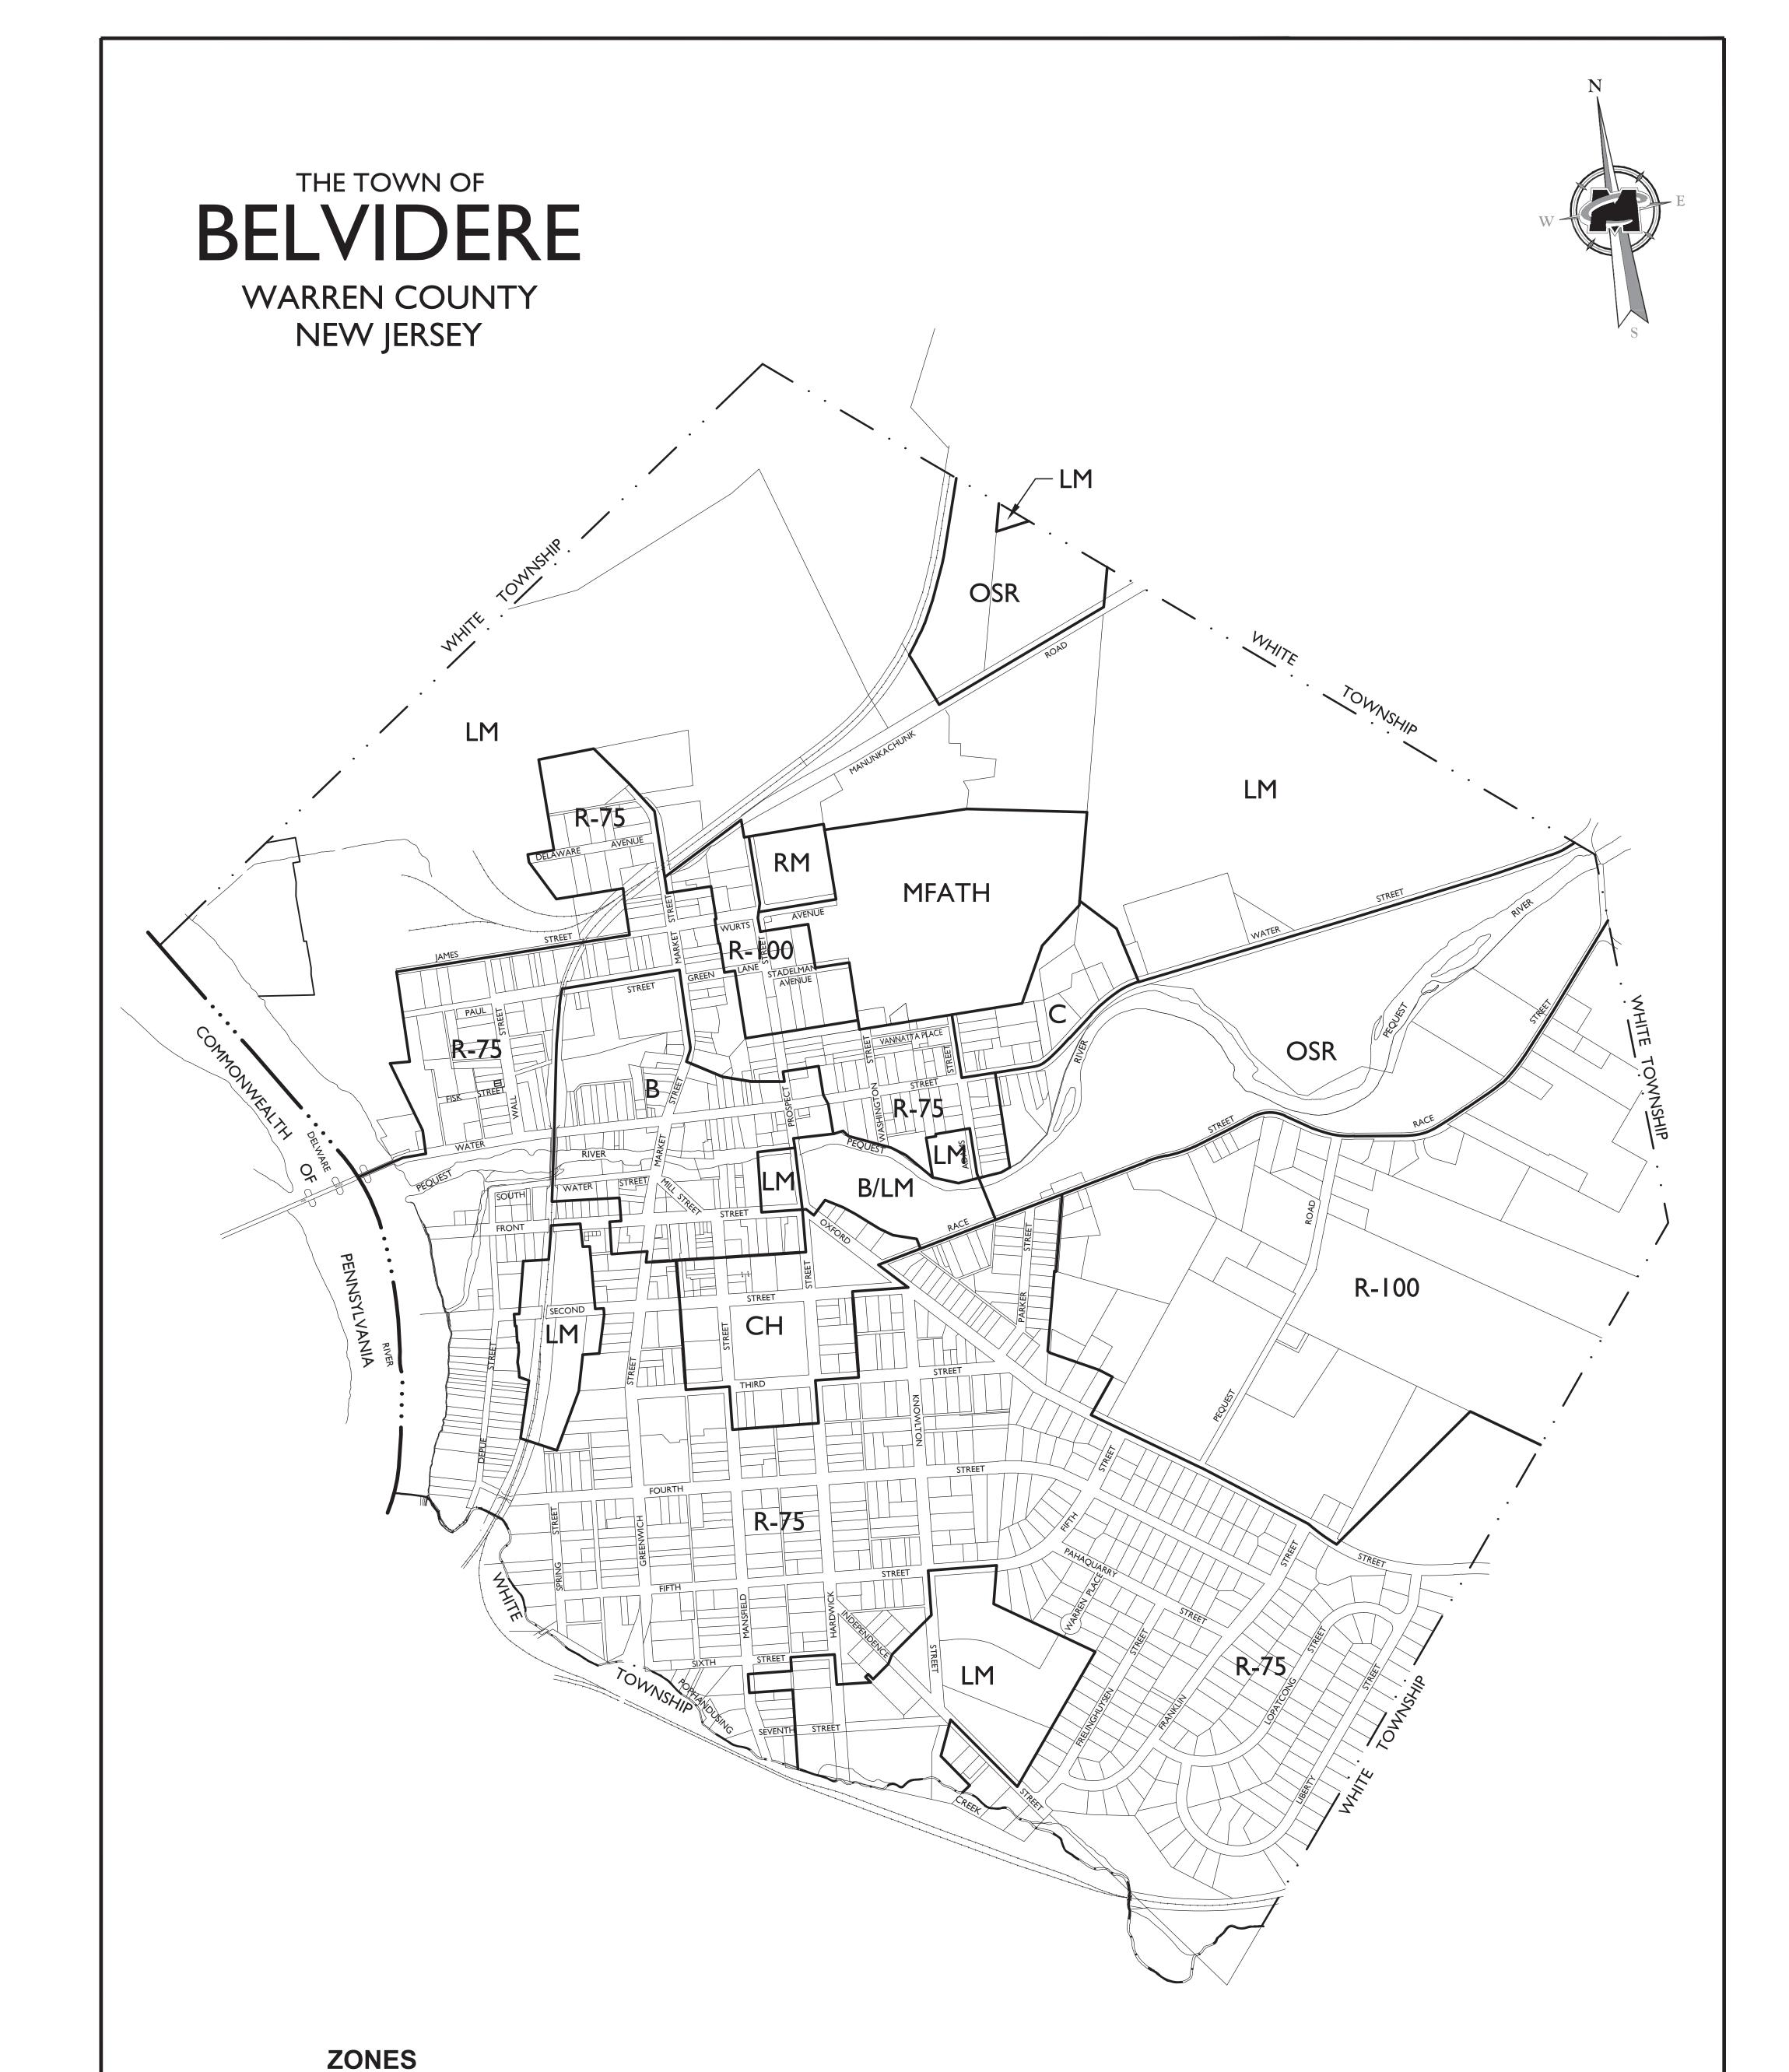

## SINGLE FAMILY R-100 R-75 SINGLE FAMILY CH COURT HOUSE MFATH MULTI-FAMILY AND AGE TARGETED HOUSING MULTIPLE DWELLING RM OSR OPEN SPACE RECREATION BUSINESS В С COMMERCIAL LIGHT MANUFACTURING LM B/LM **BUSINESS/LIGHT 400** 320 240 160 80 **0** 400 800 200 MANUFACTURING SCALE : 1" = 400' PROTECT YOURSELF ALL STATES REQUIRE NOTIFICATION OF EXCAVATORS, DESIGNERS, OR ANY PERSON PREPARING TO DISTURB THE EARTH'S SURFACE ANYWHERE IN ANY STATE DRAWN BY 81 REV DESCRIPTION DATE TOWNSHIP MAPS MOVE LOT 15 IN BLOCK 31 INTO THE R-75 03/01/16 MJT SCALE: DRAWN BY: CHECKED BY: DATE: DISTRICT I"=400' 01/26/16 MJT PMS **PREPARED BY:** Know what's **below.** REVISED PER 05/07/19 MASTER PLAN SULTING P. A. MJT 2 05/08/19 PROJECT NUMBER: DRAWING NAME **RE-EXAMINATION REPORT.** PAUL M. STERBENZ, NEW JERSEY Red Bank Clinton C-ZONE B\BDP045\ FLORIDA FOR STATE SPECIFIC DIRECT PHONE NUMBERS VISIT: WWW.CALL811.COM Customer Loyalty through Client Satisfaction Tampa • Orlando www.maserconsulting.com Hamilton Egg Harbor Miami Jacksonville Mt. Arlington MENNSYLVANIA P.E., P.P., LIC. NO. 3702 SHEET TITLE: • Mt. Laurel • NEW YORK Lehigh Valley Exton Philadelphia Pittsburgh NORTH CAROLINA Engineers = Planners = Surveyors CLINTON OFFICE Landscape Architects **=** Environmental Scientists Albany ZONING MAP New Windsor . Shelbourne at Hunderdon Charlotte · Raleigh VIRGINIA NEW MEXICO State of N.J. Cert. of Authorization: 24GA27986500 53 Frontage Road, • Sterling • Norfolk Suite 110 Albuquerque MARYLAND Hampton, NJ 08827 Copyright © 2019. Maser Consulting P.A. All Rights Reserved. This drawing and all the information contained herein is authorized for use only by the party for whom the services were contracted or to whom it is certified. This drawing may not be copied, reused, disclosed, distributed or relied upon for any other purpose without the express written consent of Maser Consulting, P.A. SHEET NUMBER: Nashville INDIANA